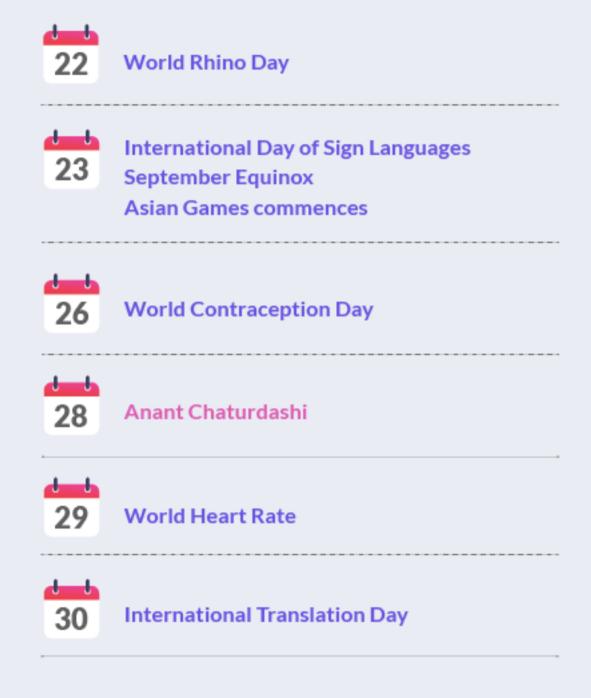

| 12 | World Sight Day World Arthritis Day Cricket World Cup commences |
|----|-----------------------------------------------------------------|
| 14 | World Combat Sports concludes                                   |
| 15 | World Students Day Sharad Navratri                              |
| 16 | World Food Day                                                  |
| 22 | Durga Puja (Ashtami)                                            |
| 23 | Durga Puja (Maha Navami)                                        |
| 24 | Dussehra World Development Information Day                      |
| 28 | Rugby: Men's World Cup concludes                                |