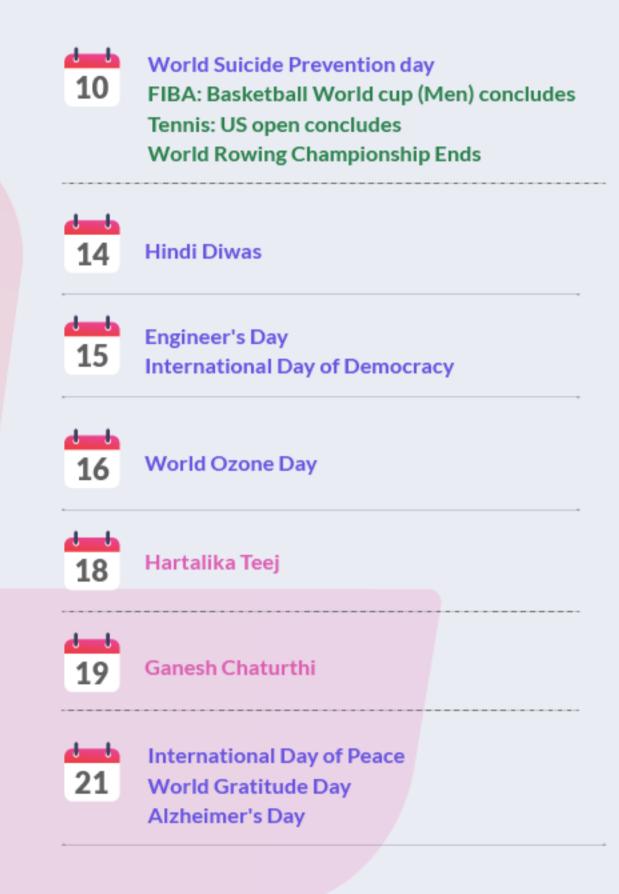

## September / 23

| 1  | International Day for Elderly                |
|----|----------------------------------------------|
| 2  | Gandhi Jayanti                               |
| 4  | World Animal Day                             |
| 5  | World Combat Sports commences                |
| 8  | Asian Games concludes Indian Airforce Day    |
| 9  | World Post Office Day                        |
| 10 | National Post Day<br>World Mental Health Day |
| 11 | International Day of Girl Child              |